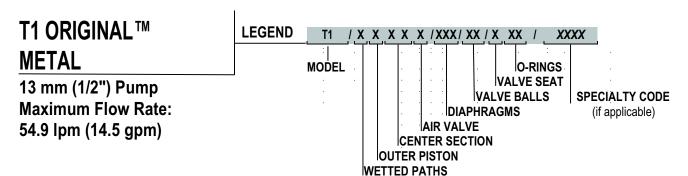

## WILDEN PUMP DESIGNATION SYSTEM

| MATERIAL COD                  | ES                                                   |                                                          |
|-------------------------------|------------------------------------------------------|----------------------------------------------------------|
| MODEL                         | DIAPHRAGMS                                           | VALVE BALLS                                              |
| T1 = 13 MM (1/2")             | BNS = BUNA-N (Red Dot)<br>FSS = SANIFLEX™            | BN = BUNA-N (Red Dot)<br>FS = SANIFLEX™                  |
| WETTED PATH                   | [Hytrel® (Cream)]                                    | [Hytrel® (Cream)]                                        |
| A = ALUMINUM                  | PUS = POLYURETHANE (Clear)<br>THU = PTFE W/HIGH-TEMP | PU = POLYURETHANE (Brown)<br>TF = PTFE (White)           |
| OUTER PISTON                  | BUNA-N BACK-UP (White)                               | VT = FKM (White Dot)                                     |
| A = ALUMINUM<br>Z = NO PISTON | TNL = PTFE W/NEOPRENE BACK-UP O-RING, IPD (White)    | WF = WIL-FLEX™ [Santoprene <sup>®</sup><br>(Orange Dot)] |
| AIR VALVE                     | TNU = PTFE W/NEOPRENE                                | VALVE SEATS                                              |
| B = BRASS                     | BACK-UP (White)                                      | A = ALUMINUM                                             |
|                               | TSU = PTFE W/SANIFLEX™                               | H = ALLOY C                                              |
|                               | BACK-UP (White)                                      | S = STAINLESS STEEL                                      |
|                               | VTS = FKM® (White Dot)                               | VT = FKM <sup>®</sup> (White Dot)                        |
|                               | WFS = WIL-FLEX™ [Santoprene®                         |                                                          |
|                               | (Orange Dot)                                         | VALVE SEATS O-RINGS                                      |
|                               | XBS = CONDUCTIVE BUNA-N                              | BN = BUNA-N                                              |
|                               | (Two Red Dots)                                       | FS = SANIFLEX™<br>[Hytrel <sup>®</sup> (Cream)]          |

## **SPECIALTY CODES**

0014 BSPT

**NOTE:** Most elastomeric materials use colored dots for identification.

NOTE: Not all models are available with all material options.

FKM is a registered trademarks of DuPont Dow Elastomers.